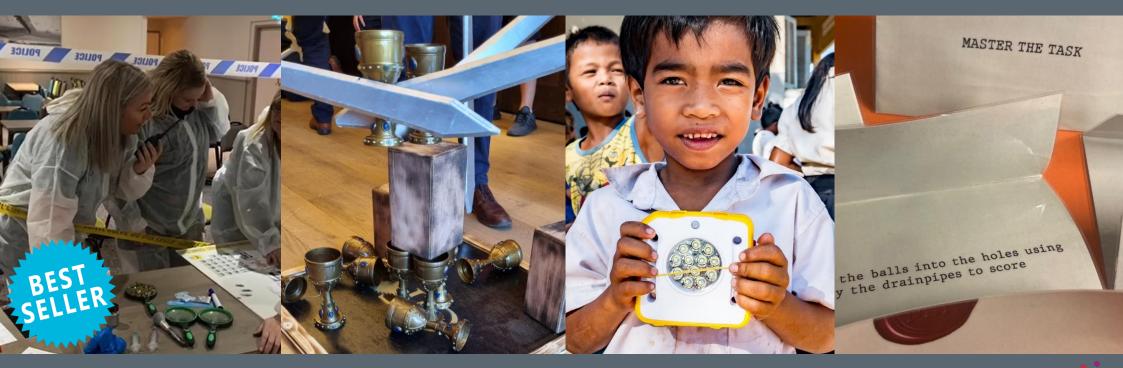

#### **CSI EXPERIENCE**

A major miscarriage of justice is about to transpire and only your group of crack investigators can clear the innocent party...by catching the true criminal in time? Using newly acquired knowledge of forensic science and Police procedures, teams will be assisted by our facilitators and instructors in a series of time critical tasks such as fingerprint harvesting, forensic photography and even shooting TV appeal videos.

#### **SCRAPHEAP CHALLENGE**

Scrapheap Challenge is a collaborative event of problem solving and teamwork that is designed to bring the group together by pooling resources and ideas in order to overcome the daunting task that is facing them! The wider group shall be split into more manageable smaller groups to ensure constant involvement – and after a briefing and demonstration from our Event Managers, be confronted with a pile of equipment which at first glance may appear destined for the scrapyard...

#### **MASTER THE TASK**

Inspired by the award-winning TV program, Master The Task is an event that will intrigue, challenge, amuse and surprise you. Interpretation is the key, so no one event will be the same! Our "Task Masters" will choose a series of crazy tasks for Teams to compete against each other. The element of surprise is part of the challenge, participants won't have seen the tasks prior to the event so they'll have to have your wits about them!