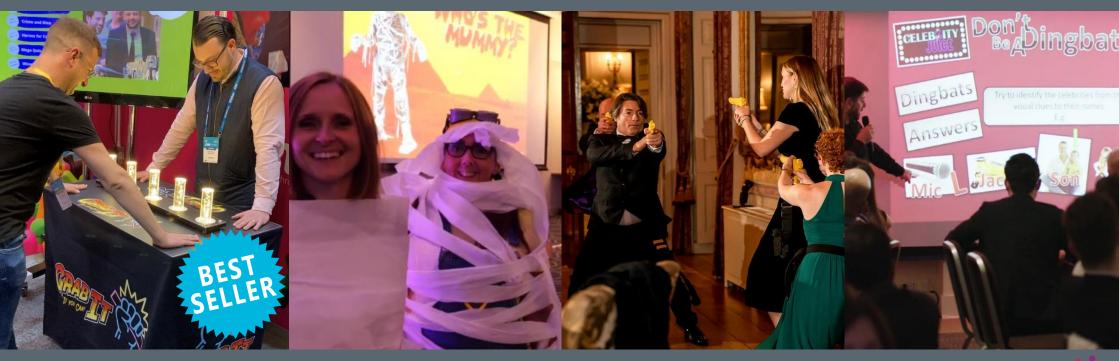

Popular options are as follows:

- Neuron Racer
- Mega Wire
- Rolla Bingo
- Grab It!
- Giant Snakes & Ladders

**DURATION** 60 - 180 MINS

**CLICK HERE FOR MORE INFO** 

# **CELEBRITY JUICED**

Inspired by the zaniest game show on telly, Celebrity Juiced is a wild and wacky after dinner extravaganza of crazy challenges and humorous quiz rounds... all hosted by our own crackpot host Keith Orange. With the action taking place around your dinner tables, games can be played from the comfort of your seats, unless Keith needs some *slightly* willing volunteers to take part in a challenge against the opposition on stage...but there's no pressure!

### **PLAY YOUR GAMES RIGHT**

Ever wanted to be a contestant on a classic Game show? Well, here's your chance to take part in them all! 'Play Your Games Right' comprises of more than a dozen shows from days gone by to popular hits on your screen now. Each team is armed with a completely wireless remote 'slammer' to 'buzz in' with the answer and hear their unique programmed sound. Easy to use, they're fast, fun and very professional – just the thing to help you raise your game and turn you into Game Show pro's!