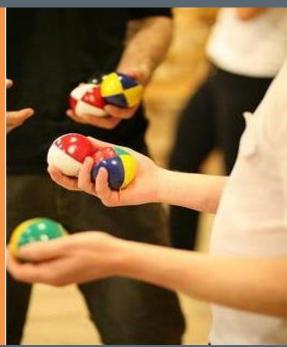

## **JUGGLING JAMBOREE**

An enjoyable, gently challenging session suitable for any event. See a different side to your colleagues! Following a demonstration by professional circus performers, your guests will break down barriers and discover new skills, in a fun. learning environment where failure is not feared. Guests will be led through the techniques of successful juggling skills starting off slow with basic 3 ball patterns such as the 'Shower' pattern, progressing to 'Cascade' and perhaps even 'Fountain' depending on the time frame and confidence of the group.