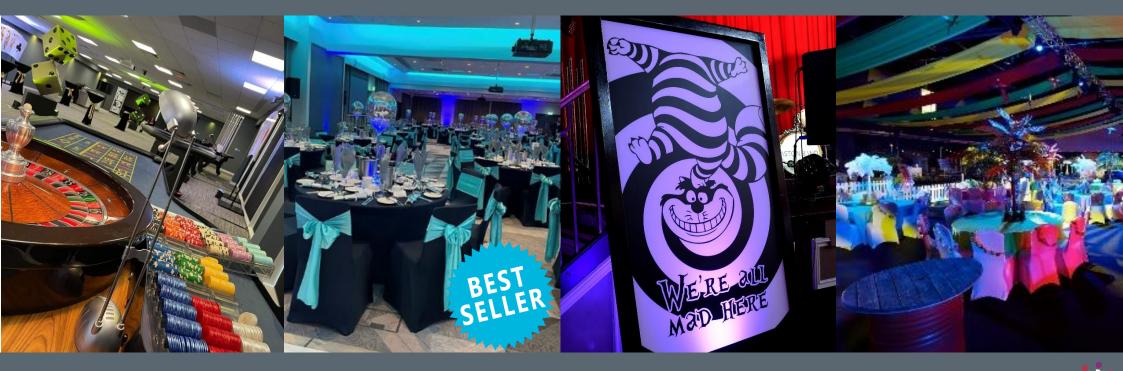

#### YOU ONLY LIVE TWICE

Your mission, should you choose to accept it, is to infiltrate the international underworld made famous by Her Majesty's secret agent, 007. Surrounded by themed props associated with the world's most sophisticated super-spy, this truly memorable evening explodes with high-octane thrills and spills. Exciting entertainment options such as an after-dinner casino, our interactive fun photo studio and digital graffiti wall, an interactive cocktail bar and a 007 Tribute Act, can be incorporated into your evening to make your guests feel like the stars of the films!

#### DRESSED FOR DINNER

Enhancing the look and atmosphere of a room with sumptuous table linens and eye-catching centrepieces will leave a memorable and lasting impression for your guests. Whether you are transforming a room for a conference dinner, adding glitz and glamour to an awards evening, or simply putting that finishing touch to your event with company branded colours, we have everything you need to transform your space. We also hire a range of Chiavari Chairs as an alternative to chair covers and sashes if preferred.

#### MAD HATTERS TEA PARTY

"I'm late, I'm late for a very important date! No time to say Hello, Goodbye, I'm late, I'm late, I'm late". The Mad Hatter is hosting another of his infamous tea parties and this time he has invited you to join him. Interactive 'Alice in Wonderland' character acts can mingle with your guests, whilst giant games and a green screen photo studio provide hands on fun. Combine this with activities and crazy foods and you have your own magical adventure in Wonderland! This is the kind of atmosphere where a stilt walking flamingo, indoor croquet and Edible mists all seem completely normal!